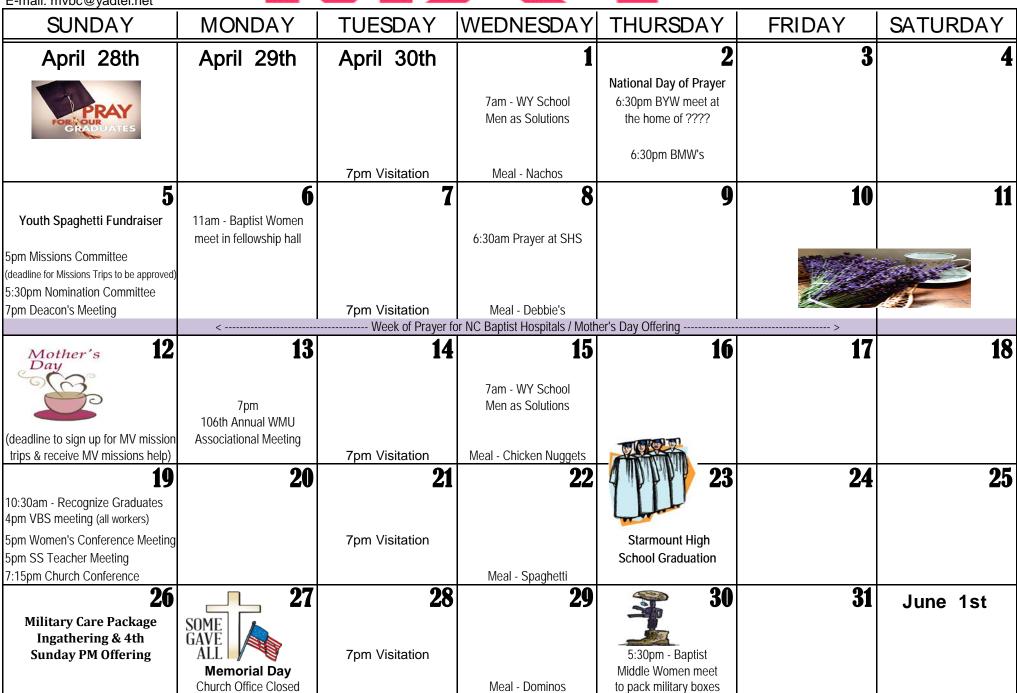

|
| 4pm Cruise-In Planning Meeting<br>5pm Nominating Committee<br>4th Sunday Missions Offering (Annie A                                                    | (rmstrong)                                           | 7pm Visitation                                               | 6pm - Meal - Nachos<br>6:30pm - ESL                                           | 6:30pm BYW's<br>6:30pm BMW's                              | 2019 VBS Dates<br>Mon, June 10th -<br>Fri, June 14th | 2019 Impact Yadkin<br>Sat, June 15th -<br>Frid, June 21st                                                   |

Mountain View Baptist Church 1232 Mountain View Church Road Hamptonville, NC 27020 Phone: (336) 468-8199 E-mail: mvbc@yadtel.net



2019

Mountain View Baptist Church 1232 Mountain View Church Road Hamptonville, NC 27020 (336) 468-8199 E-mail: mvbc@yadtel.net Church Office Hours: M - Th 8 - 4 F 8 - 1



| SUNDAY                                                  | MONDAY                                     | TUESDAY                                               | WEDNESDAY                                                                | THURSDAY             | FRIDAY                                          | SATURDAY                            |
|---------------------------------------------------------|--------------------------------------------|-------------------------------------------------------|--------------------------------------------------------------------------|----------------------|--------------------