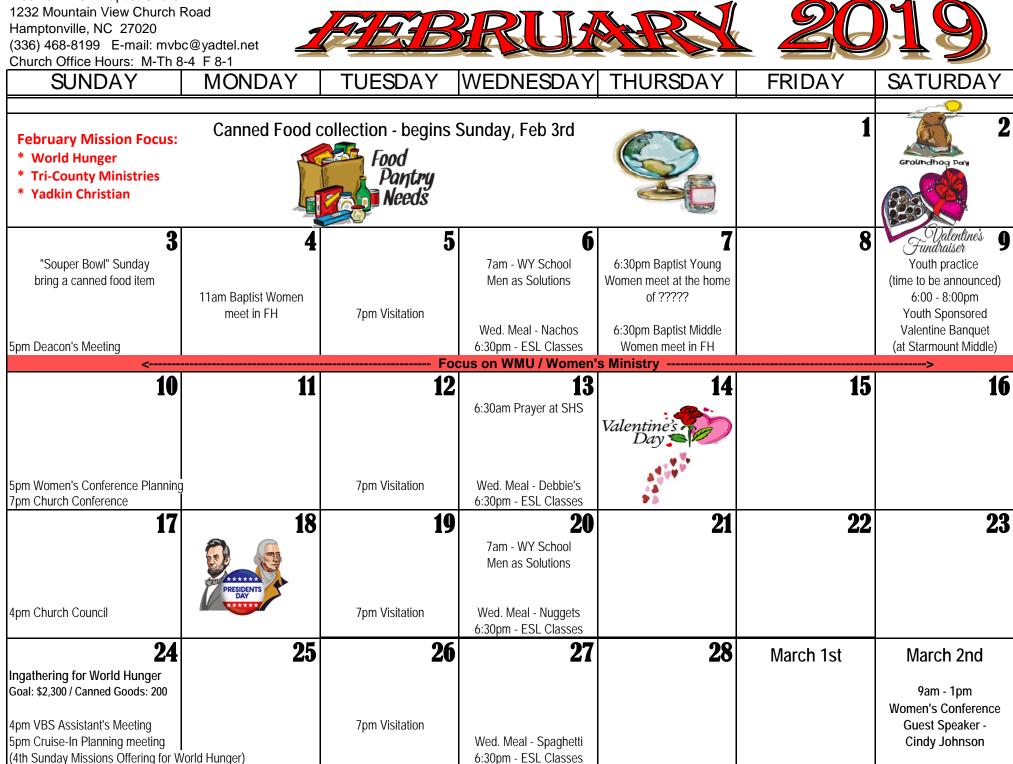

|                                                               | 29                                                | 30                                          | 31                                                    | Feb 1st              | Feb 2nd  |
| confired with Jennifer Hemric o<br>5pm Women's Conference Plan<br>4th Sunday Missions Offering (P                                       | r                                                             | 7:00 PM Visitation                                | Wed. Meal - Dominos<br>6:30pm - ESL         |                                                       |                      |          |

Mountain View Baptist Church 1232 Mountain View Church Road Hamptonville, NC 27020 Church Office Hours: M-Th 8-4 F 8-1



| Church Office Hours: M-Th<br>SUNDAY                                                             | MONDAY                                       | TUESDAY                                                                                                             | WEDNESDAY                                                                    |                                                                                                                                                         | FRIDAY     | SATURDAY                                              |
|-------------------------------------------------------------------------------------------------|----------------------------------------------|-------------------------------------------------------------------------------------