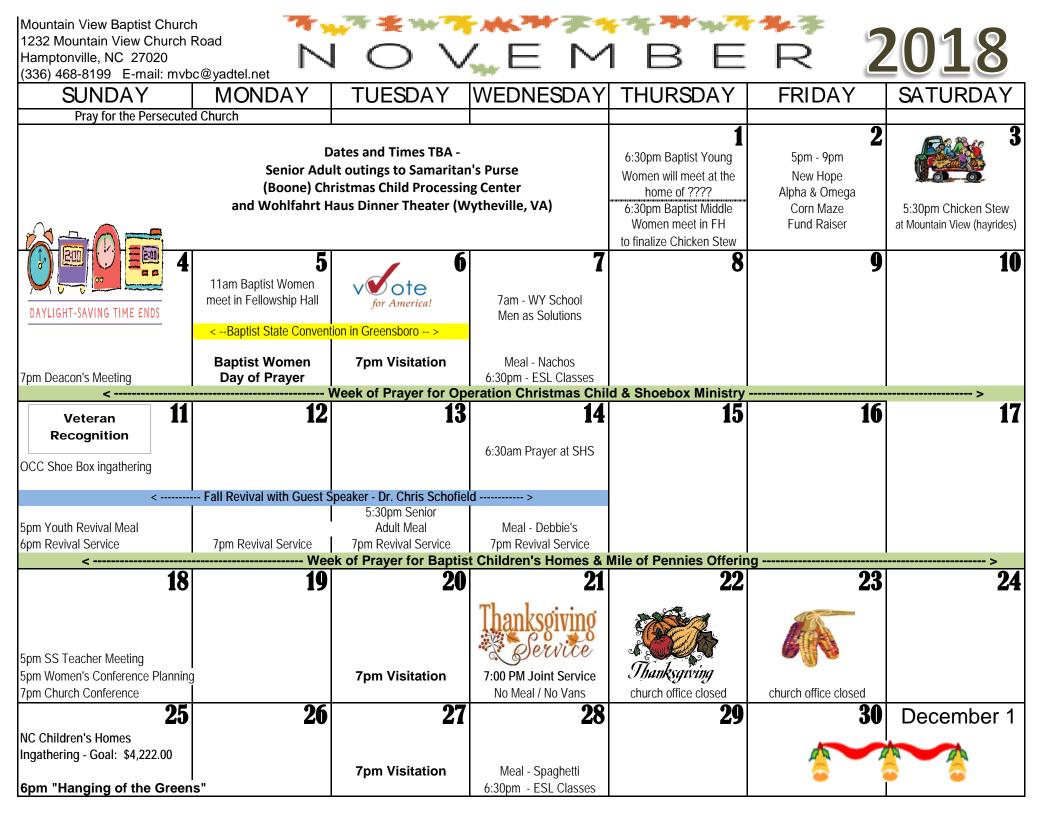

Mountain View Baptist Church 1232 Mountain View Church Road Hamptonville, NC 27020 (336) 468-8199 E-mail: mvbc@yadtel.net Office Hours: M-TH 8am-4pm F 8am-1pm





Mountain View Baptist Church 1232 Mountain View Church Road Hamptonville, NC 27020 (336) 468-8199 E-mail: mvbc@yadtel.net Church Office Hours: M-TH 8 - 4 F 8-1



2018





| SUNDAY                                                                                 | Th 8am-4pm F 8am-1pn                                          |                                                   | WEDNESDAY                                   | THURSDAY                                 | FRIDAY               | SATURDAY |
|----------------------------------------------------------------------------------------|---------------------------------------------------------------|---------------------------------------------------|---------------------------------------------|------------------------------------------|----------------------|----------|
| Dec 23rd                                                                               | Dec 24th<br>9pm Christmas Eve Service<br>chur