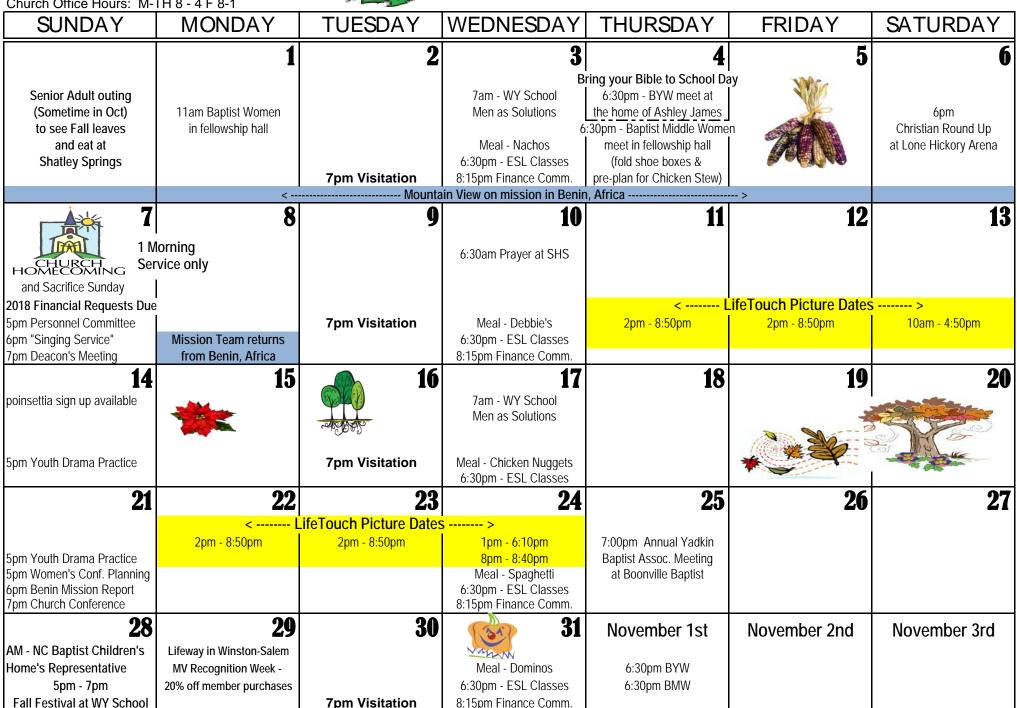

Mountain View Baptist Church 1232 Mountain View Church Road Hamptonville, NC 27020 (336) 468-8199 E-mail: mvbc@yadtel.net Office Hours: M-TH 8am-4pm F 8am-1pm





Mountain View Baptist Church 1232 Mountain View Church Road Hamptonville, NC 27020 (336) 468-8199 E-mail: mvbc@yadtel.net Church Office Hours: M-TH 8 - 4 F 8-1



2018





| SUNDAY                                                                                 | Th 8am-4pm F 8am-1pn                                          |                                                   | WEDNESDAY                                   | THURSDAY                                 | FRIDAY               | SATURDAY |
|----------------------------------------------------------------------------------------|---------------------------------------------------------------|---------------------------------------------------|---------------------------------------------|------------------------------------------|----------------------|----------|
| Dec 23rd                                                                               | Dec 24th<br>9pm Christmas Eve Service