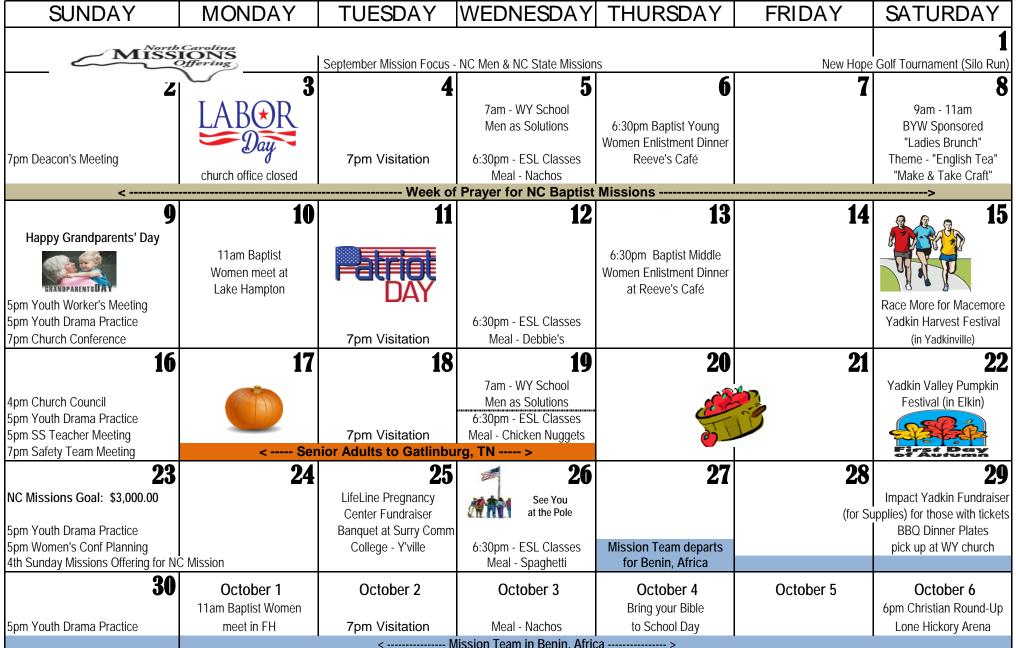

Mountain View Baptist Church 1232 Mountain View Church Road Hamptonville, NC 27020 (336) 468-8199 E-mail: mvbc@yadtel.net Office Hours: M-TH 8am-4pm F 8am-1pm





Mountain View Baptist Church 1232 Mountain View Church Road Hamptonville, NC 27020 (336) 468-8199 E-mail: mvbc@yadtel.net Church Office Hours: M-TH 8 - 4 F 8-1



2018





| SUNDAY                                                                                 | Th 8am-4pm F 8am-1pn                                          |                                                   | WEDNESDAY                                   | THURSDAY                                 | FRIDAY               | SATURDAY |
|----------------------------------------------------------------------------------------|---------------------------------------------------------------|---------------------------------------------------|---------------------------------------------|------------------------------------------|